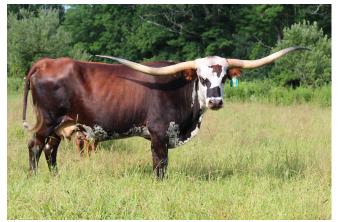

## **HR REBS FLAME**

Date of Birth: Sale Price: Breeder: **Owner:** 

08/18/2018 \$20,000.00 Kent & Sandy Harrell **RTG Ranch LLC** 

Courtesy of Bear Davidson

Rebs Flame has the prettiest face of the Rebel daughters. She has the magic of being double bred LLL Rosemary! She made her first twist and is just starting to turn on the TTT horn growth.

**Total Horn:** TTT: **Right Base:** Left Base: Base: Composite:

HR REBS FLAME

79.0000 on 10/11/2021 83.6250 on 11/14/2024 11.0000 on 10/11/2021 11.0000 on 10/11/2021 10.0000 on 04/07/2020 172.0000 on 10/11/2021 REBEL HR